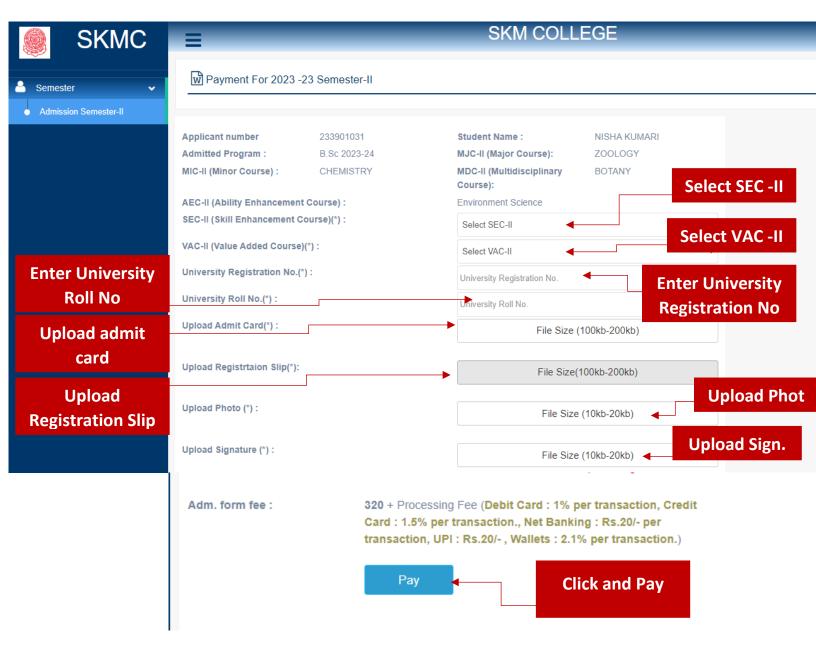

### Before Processing this form Please collect softcopy of these document

- a. Admit Card less then 100KB-200KB and JPEG or PDF Format
- b. Registration Slip if required then 100KB-200kb and JPEG or PDF Format
- c. Passport Size Photo Slip if required then 10KB-20kb and JPG/PNG Format.
- d. Signature if required then 10KB-20kb and JPG/PNG Format.