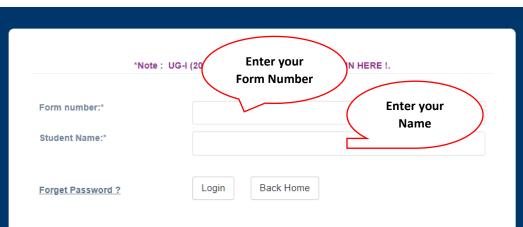

e or she takes one Vocational Course of 4 credit (During Summer Vacation). This Course will not be included in SGPA & CGPA Calculation.

### Basket for Skill Enhancement Courses for Semester II (SEC - 2)

\*Skill Enhancement Course (To be Selected from the Basket given below)

- Big Data Analysis
- · Beginners Course to Calligraphy
- Personality Development & Communication
- · Patkatha Lekhan

#### Basket for Value Added Courses for Semester II (VAC - 2)

\*\*Value Added Course (To be Selected from the Basket given below)

- Vedic Mathematics
- Emotional Intelligence
- · Yoga Philosophy & Practice
- Ethics & Values in Ancient Indian Tradition
- Constitutional Values & Fundamental Duties
- Social & Emotional Learning
- Srijanatmak Lekhan ke Aayam

### 4. SEM - Il Your Registration Details





5. Click on Login as given step.

### Before Processing this form Please collect softcopy of these document

- a. Admit Card less then 100KB-200KB and JPEG or PDF Format
- b. Registration Slip if required then 100KB-200kb and JPEG or PDF Format
- c. Passport Size Photo Slip if required then 10KB-20kb and JPG/PNG Format.
- d. Signature if required then 10KB-20kb and JPG/PNG Format.