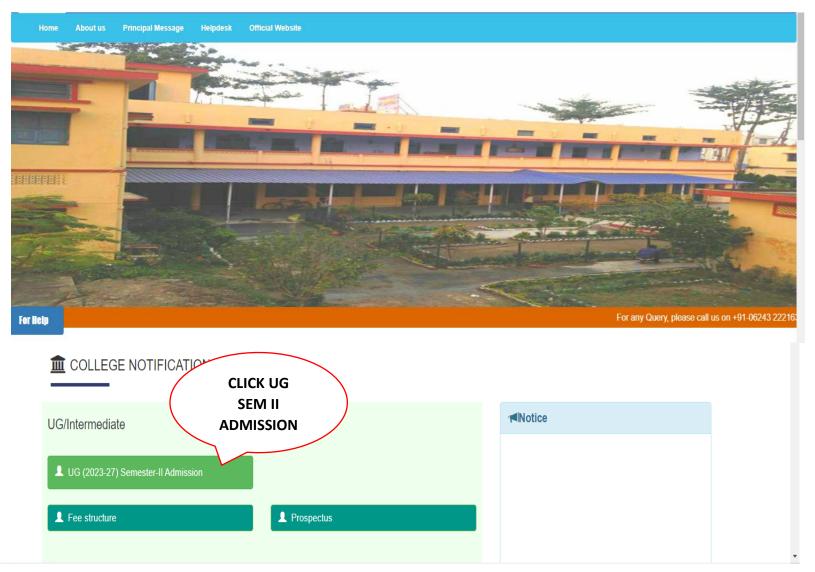

## **ADMISSION SEM – II (Session 2023-27)**

- 1. Visit website <a href="https://skmcollege.ac.in/">https://skmcollege.ac.in/</a>
- 2. Go to online admission on header

- 3. Go on Instruction Page and Read Prospectus & User Manual
- 4. Read Carefully of Course Structure for SEC, VEC & AEC

### 4. SEM - Il Your Registration Details

5. Click on Login as given step.